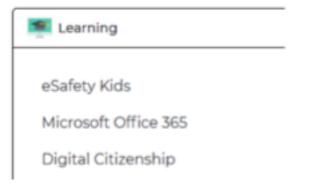

## Installing Office at Home for Students (Windows/Mac)

- 1. Logon to the student portal: <u>http://student.det.nsw.edu.au</u>
- 2. Scroll down to "Learning" and click on "Microsoft Office 365".

3. Click on "Install now"