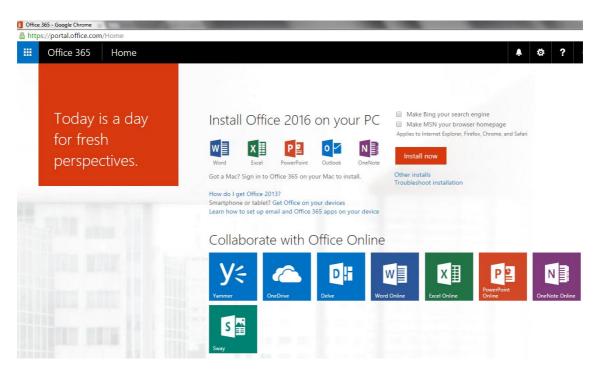

## Installing Office at Home for Students (Windows/Mac)

- 1. Logon to the student portal: <u>http://student.det.nsw.edu.au</u>
- 2. Scroll down to "Learning" and click on "Microsoft Office 365".

3. Click on "Install now"

4. "Run" the installer program. Click on "yes" if you are then asked whether you want to install the program.

**Note:** Mac users – clicking install now will download a single file to install Office, just and run/install and wait for it to complete.